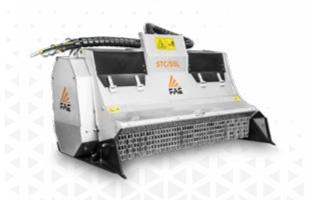

## STC/SSL

Stone crushers for skid steer loaders

80-120 hp

Depth 6 in

| STANDARD EQUIPMENT                                                |                                          |
|-------------------------------------------------------------------|------------------------------------------|
| Hydraulic piston motor 125cc with relief and anticavitation valve | Hydraulic front hood                     |
| Safety and anticavitation valve                                   | Working pressure control gauge           |
| Enclosed / anti dust machine body                                 | Additional reinforced side plates        |
| Motor enclosed in the frame                                       | Protection chains                        |
| Poly Chain Belt Transmission                                      | Flat pressed welded steel counter-blades |
| Hydraulic hoses                                                   | Adjustable Hardox® counter-blade         |

## **OPTIONS**

Diverter valve

Case drain required

| MODEL                        | STC/SSL 125 | STC/SSL 150 |
|------------------------------|-------------|-------------|
| Engine (hp)                  | 80-120      | 90-120      |
| Requirements Flow (gal/min)  | 29-40       | 29-40       |
| Pressure (PSI)               | 3200-5000   | 3200-5000   |
| Working width (in)           | 53          | 63          |
| Overall width (in)           | 65          | 75          |
| Weight (lbs)                 | 2403        | 2668        |
| Rotor diameter (in)          | 17.7        | 17.7        |
| Max. working depth (in)      | 6           | 6           |
| No. teeth type STCL/3+C/3/SS | 26+4        | 32+4        |